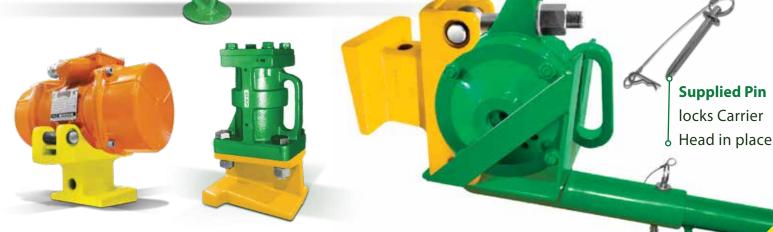

Quick disconnect design allows Piston and Roller Vibrator Carriers to be interchanged Easily and Rapidly!

Frame end finished in **Graphite Paint** to allow smooth transition when swapping Carrier Heads.