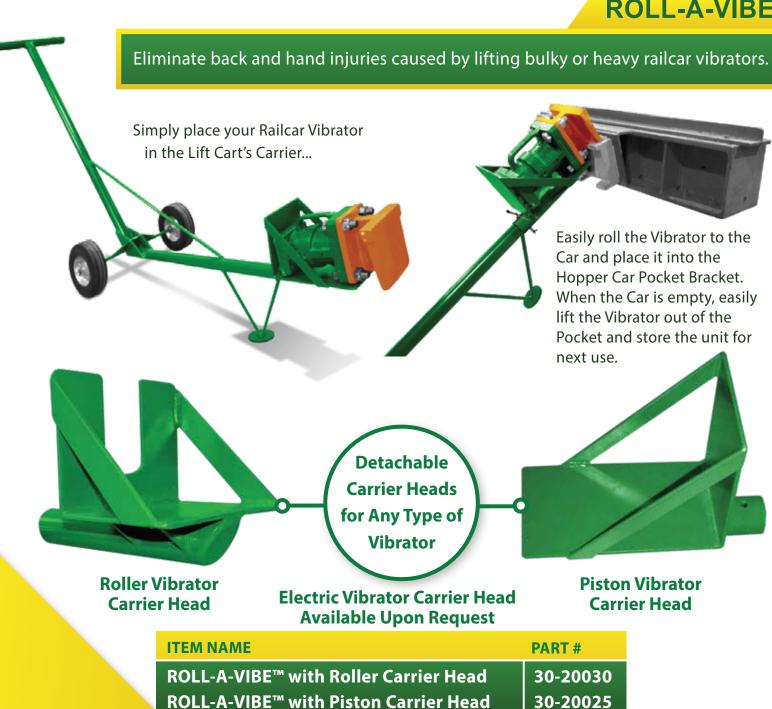

#### **ROLL-A-VIBE™** VIBRATOR LIFT CART

This practical and economical portable Vibrator Lift Cart is a lightweight, highly maneuverable method of transporting and placing any make/model of railcar vibrator into a hopper car pocket bracket. The **ROLL-A-VIBE™ Vibrator Lift Cart** is designed to reduce employee injuries and increase productivity.

### WE FIND A WAY — OR MAKE ONE!

Leverage efficiency and ease-of-operation make the **ROLL-A-VIBE Vibrator Lift Cart** the preferred method of handling railcar vibrators at any hopper bottom railcar unloading site by eliminating the manual lifting and maneuvering of **Railcar Vibrators**.

Quick disconnect design allows Piston and Roller Vibrator Carriers to be interchanged Easily and Rapidly!

Frame end finished in **Graphite Paint** to allow smooth transition when swapping Carrier Heads.

**EASY, SAFE, 1-WORKER OPERATION** 

LIGHTWEIGHT, MAX LEVERAGE DESIGN

**BACK & HAND INJURIES ELIMINATED** 

**EFFICIENCY INCREASED** 