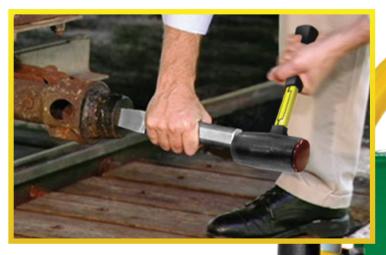

# WE FIND A WAY — OR MAKE ONE!

For Hopper Car Capstan Barrels that are worn but salvageable, we also offer a **Capstan Swage Kit**. This enables a user to

square-up a worn female socket with just a few hits of a hand-held, 4140-steel Swage Tool with our no rebound Dead-blow Hammer.

Regular use of the Swage Kit reduces wear on the Opener's Drive Fitting.

## WORKMASTER®'s tapered Swage Kit can bring new life to worn capstans!

...Strike with the Dead-Blow Hammer...