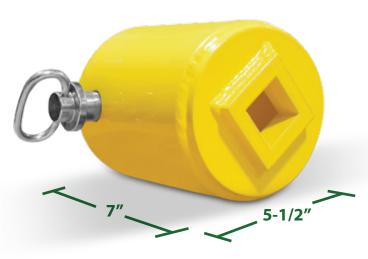

### CAPSTAN RENEW ATTACHMENT

Opening hopper car slide gates with a completely worn Capstan Barrel can be a problem. When the Barrel's female

square is rounded-off, it resists any effort to get a grip with a Gate Opener Drive Fitting. Busy unloading sites have no time to change-out the Barrel or, even worse, shunt the hopper car to a siding for repair.

ts any see

**WORKMASTER** has a solution for the problem – the **Capstan Renew Attachment.** 

The Attachment is an easy-to-use adapter that slips over the Barrel and then pin-locks in place to provide a perfectly formed female square socket for the Gate Opener's Drive Fitting. The Attachment weighs < 15 lbs. so it can be easily and rapidly moved from gate to gate, and its lock-in-place feature ensures the capstan stability needed to accept the Opener's power output.