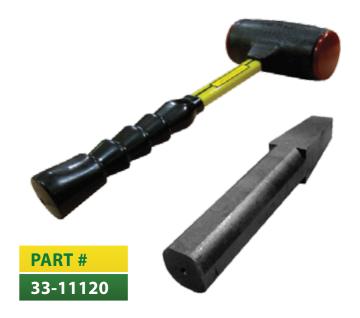

#### CAPSTAN SWAGE KIT

# WE FIND A WAY — OR MAKE ONE!

For Hopper Car Capstan Barrels that are worn but salvageable, we also offer a **Capstan Swage Kit**. This enables a user to

square-up a worn female socket with just a few hits of a hand-held, 4140-steel Swage Tool with our no rebound Dead-blow Hammer.