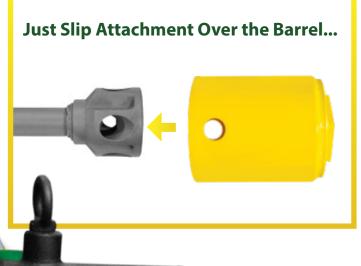

ts any see

**WORKMASTER** has a solution for the problem – the **Capstan Renew Attachment.** 

The Attachment is an easy-to-use adapter that slips over the Barrel and then pin-locks in place to provide a perfectly formed female square socket for the Gate Opener's Drive Fitting. The Attachment weighs < 15 lbs. so it can be easily and rapidly moved from gate to gate, and its lock-in-place feature ensures the capstan stability needed to accept the Opener's power output.