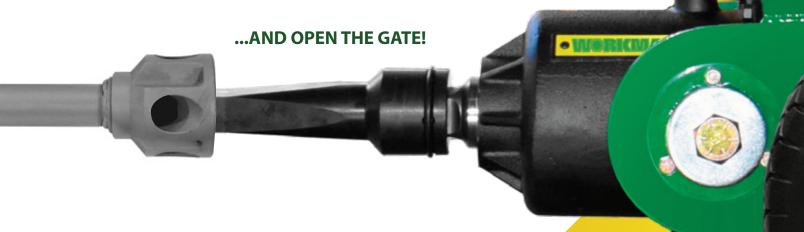

### CAPSTAN RENEW ATTACHMENT

Opening hopper car slide gates with a completely worn Capstan Barrel can be a problem. When the Barrel's female

square is rounded-off, it resists any effort to get a grip with a Gate Opener Drive Fitting. Busy unloading sites have no time to change-out the Barrel or, even worse, shunt the hopper car to a siding for repair.

ts any see

**WORKMASTER** has a solution for the problem – the **Capstan Renew Attachment.** 

The Attachment is an easy-to-use adapter that slips over the Barrel and then pin-locks in place to provide a perfectly formed female square socket for the Gate Opener's Drive Fitting. The Attachment weighs < 15 lbs. so it can be easily and rapidly moved from gate to gate, and its lock-in-place feature ensures the capstan stability needed to accept the Opener's power output.

#### A Perfect Fit, Every Time!