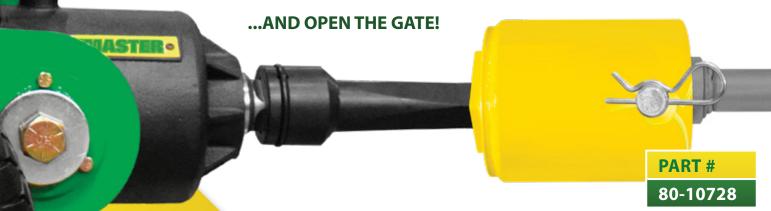

### CAPSTAN RENEW ATTACHMENT

Opening hopper car slide gates with a completely worn Capstan Barrel can be a problem. When the Barrel's female

square is rounded-off, it resists any effort to get a grip with a Gate Opener Drive Fitting. Busy unloading sites have no time to change-out the Barrel or, even worse, shunt the hopper car to a siding for repair.

ts any see

**WORKMASTER** has a solution for the problem – the **Capstan Renew Attachment.** 

The Attachment is an easy-to-use adapter that slips over the Barrel and then pin-locks in place to provide a perfectly formed female square socket for the Gate Opener's Drive Fitting. The Attachment weighs < 15 lbs. so it can be easily and rapidly moved from gate to gate, and its lock-in-place feature ensures the capstan stability needed to accept the Opener's power output.

#### A Perfect Fit, Every Time!