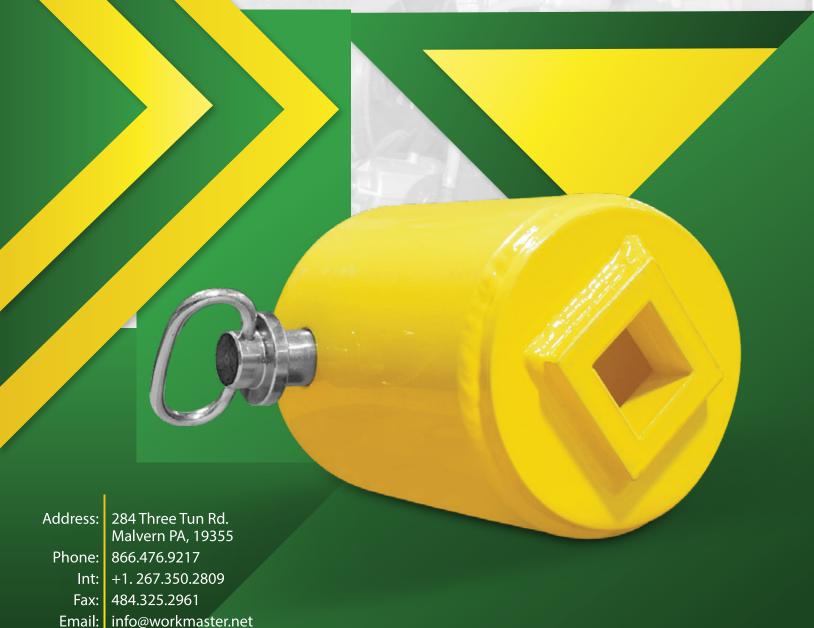

#### CAPSTAN SWAGE KIT

# WE FIND A WAY — OR MAKE ONE!

For Hopper Car Capstan Barrels that are worn but salvageable, we also offer a **Capstan Swage Kit**. This enables a user to

square-up a worn female socket with just a few hits of a hand-held, 4140-steel Swage Tool with our no rebound Dead-blow Hammer.

Regular use of the Swage Kit reduces wear on the Opener's Drive Fitting.

## WORKMASTER®'s tapered Swage Kit can bring new life to worn capstans!

...Strike with the Dead-Blow Hammer...