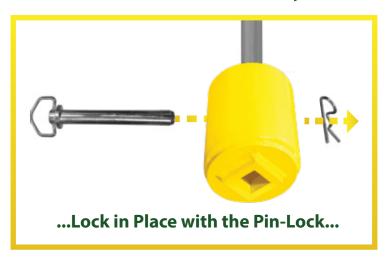

ts any see

**WORKMASTER** has a solution for the problem – the **Capstan Renew Attachment.** 

The Attachment is an easy-to-use adapter that slips over the Barrel and then pin-locks in place to provide a perfectly formed female square socket for the Gate Opener's Drive Fitting. The Attachment weighs < 15 lbs. so it can be easily and rapidly moved from gate to gate, and its lock-in-place feature ensures the capstan stability needed to accept the Opener's power output.