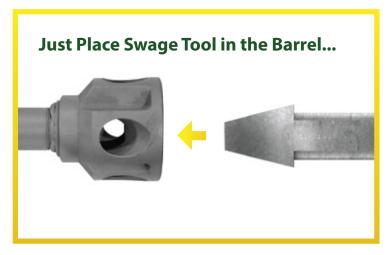

# WE FIND A WAY — OR MAKE ONE!

For Hopper Car Capstan Barrels that are worn but salvageable, we also offer a **Capstan Swage Kit**. This enables a user to

square-up a worn female socket with just a few hits of a hand-held, 4140-steel Swage Tool with our no rebound Dead-blow Hammer.

## WORKMASTER®'s tapered Swage Kit can bring new life to worn capstans!

...Strike with the Dead-Blow Hammer...