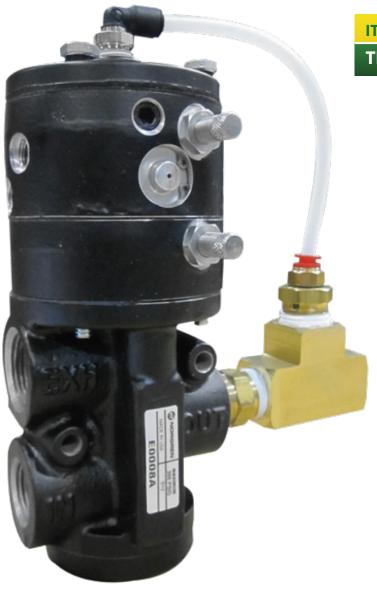

## TIV-060 PNEUMATIC TIMER

## WE FIND A WAY — OR MAKE ONE!

The TIV-060 Pneumatic Timer is a uniquely rugged and simple design which features a high-flow poppet valve with spring return. It allows the User to set-up how much time will pass before the piston opens the chamber, allowing for precise timing without relying on electrical timing devices. When installed correctly and maintained properly, the TIV-060 will provide a wide range of operating alternatives. The TIV-060's Main Valve is integrally fitted with a 2-port, air actuated Pilot Valve that has an adjustable 0- to 60-second time delay. The TIV-060 Pneumatic Timer is ideal for use with timed impact piston vibrators, or single-acting cylinders.

ITEM NAMEPART #TIV-060 Pneumatic Timer36-21010