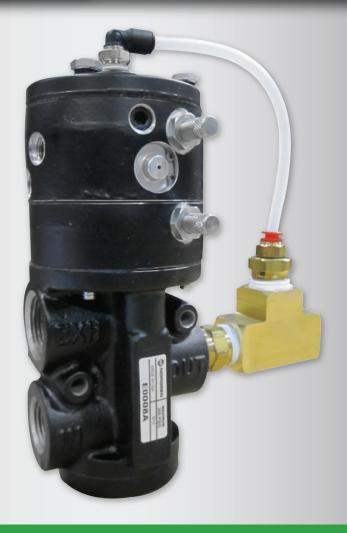

## PNEUMATIC TIMER

WORKMASTER® Model TIV-060 Pneumatic Timer is a uniquely rugged and simple "Set-It-Forget-It" compressed air-operated Timer for areas where electrical current is undesirable or dangerous. The Timer features a high-flow poppet valve with spring return. It enables the User to decide how much time will pass before the piston opens the chamber to allow air to flow to the Vibrator or other driven device. This type of control mechanism enables precise event-timing without relying on electrical timing devices. The Timer's main valve has three ports permanently marked: Inlet (1/2" NPT), Outlet (1/2" NPT) and Exhaust (3/4" NPT). The Timer works on 30 PSI to 120 PSI and has a ± 5% Repeatability.